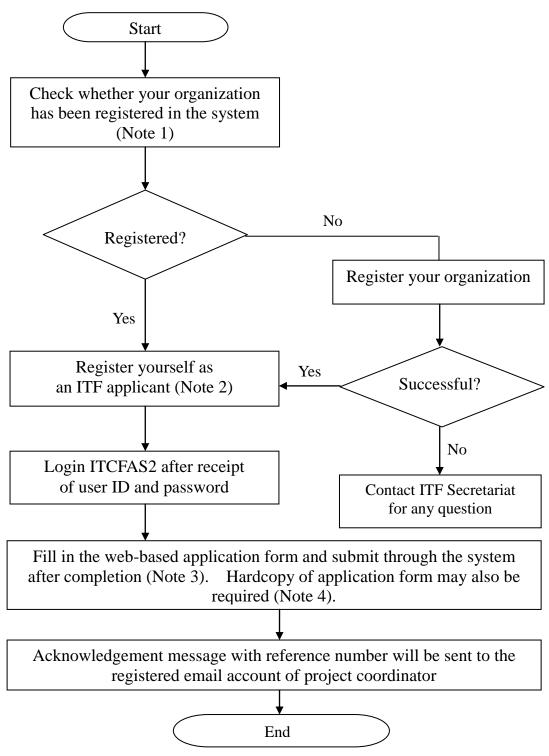

## **Innovation and Technology Commission Funding Administrative System II (ITCFAS2)**

Typical Flow for Electronic Submission of Applications

## Notes:

- 1. Organizations already registered in old system (ITCFAS) or new system (ITCFAS2) are not required to register again.
- 2. Users already registered in old system (ITCFAS) or new system (ITCFAS2) are not required to register again. ITC reserve rights to refuse processing a duplicative registration any further where similar record is found. Please email to <a href="mailto:administration@itf.gov.hk">administration@itf.gov.hk</a> if in doubt.
- 3. An illustrative guide on system functions for project coordinators is available under "Help" page of the system.
- 4. Please refer to application guide of respective funding programme (<a href="http://www.itf.gov.hk/l-eng/itf\_Guide.asp">http://www.itf.gov.hk/l-eng/itf\_Guide.asp</a>) for specific requirements on submission of hardcopy.